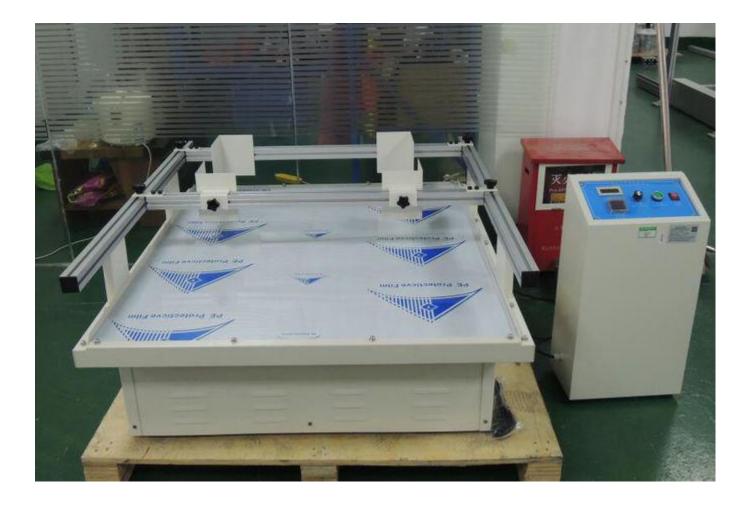

## **Transportation Vibration Testing Machine**

## **Application**

Universal Vibration Test Machine/Simulated Transport Vibration Tester is applied to test the vibration-resistance of packed Toys, electronics, furniture, gift, ceramics, equipment, etc., under simulated transport conditions, according to American and EU transport standard (ASTM,IEC).

Simulation products in transportation state of environmental assess product packaging design, the rationality and structure strength.

Test object: Packaging for shipment of the products.

Test program: Will the packaging products with a certain speed vibration corresponding time. Result assessment: By vibration testing products shall promote function and appearance were damaged.