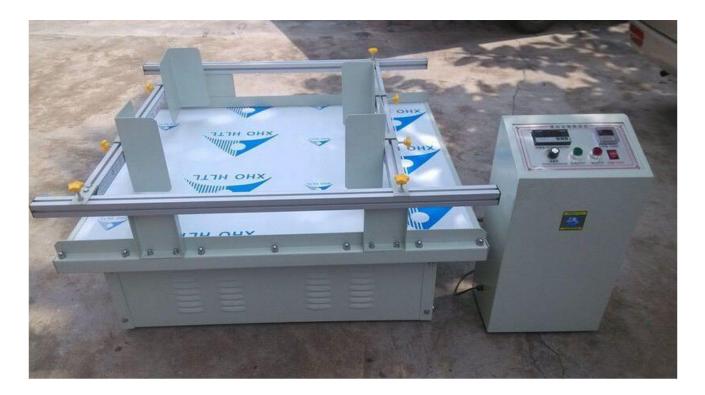

## **Transportation Vibration Testing Machine**

## **Application**

Universal Vibration Test Machine/Simulated Transport Vibration Tester is applied to test the vibration-resistance of packed Toys, electronics, furniture, gift, ceramics, equipment, etc., under simulated transport conditions, according to American and EU transport standard (ASTM,IEC).

Simulation products in transportation state of environmental assess product packaging design, the rationality and structure strength.

Test object: Packaging for shipment of the products.

Test program: Will the packaging products with a certain speed vibration corresponding time. Result assessment: By vibration testing products shall promote function and appearance were damaged.